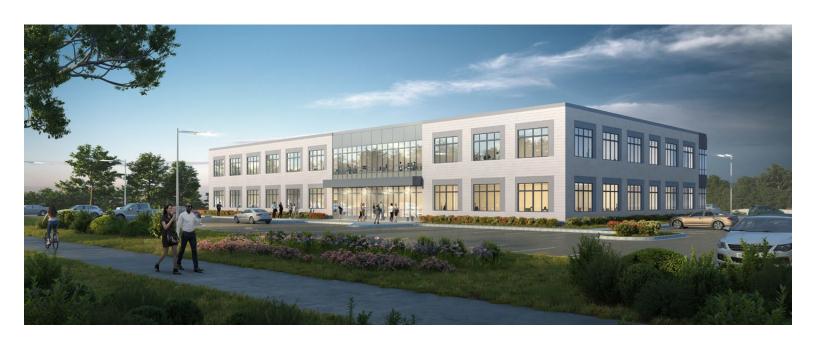

### WHERE IT ALL COMES TOGETHER

The York Health Center at 1800 York in Oak Brook is a new build-to-suit development opportunity perfectly situated in the medical district of Oak Brook at the intersection of York Road and I-88. The center of commerce in the Chicago suburbs, Oak Brook is home to some of the region's top retailers, restaurants, hotels and corporate office users. Interstate proximity

offers both an excellent corporate branding platform and great access to the highly-affluent western suburbs. With customized floor plans and site configurations available, the site offers a generous 4.5:1,000 parking ratio (158 surface parking stalls) and limitless options to curate the optimal delivery of healthcare services.