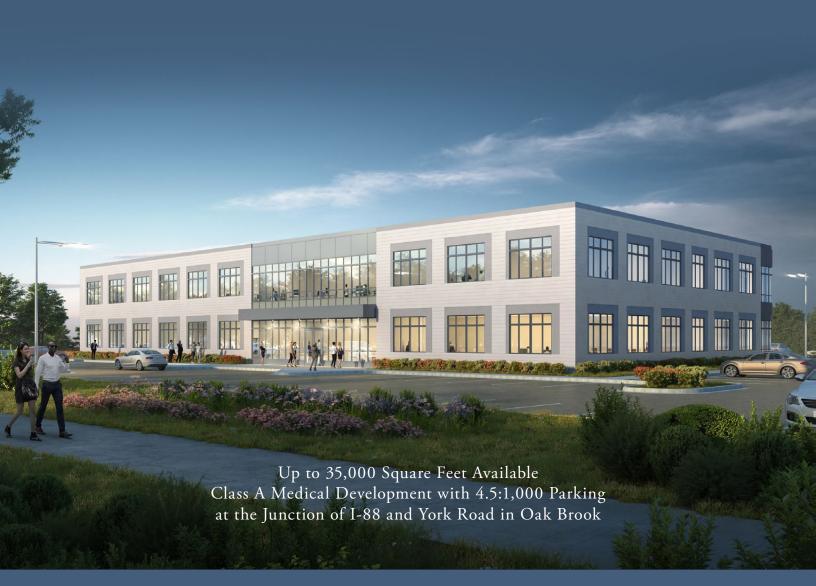

### WHERE IT ALL COMES TOGETHER

The York Health Center at 1800 York in Oak Brook is a new build-to-suit development opportunity perfectly situated in the medical district of Oak Brook at the intersection of York Road and I-88. The center of commerce in the Chicago suburbs, Oak Brook is home to some of the region's top retailers, restaurants, hotels and corporate office users. Interstate proximity

offers both an excellent corporate branding platform and great access to the highly-affluent western suburbs. With customized floor plans and site configurations available, the site offers a generous 4.5:1,000 parking ratio (158 surface parking stalls) and limitless options to curate the optimal delivery of healthcare services.

### **FLEXIBILITY**

Up to 35,000 SF available

### **PARKING**

4.5 per 1,000 SF, 158 surface stalls