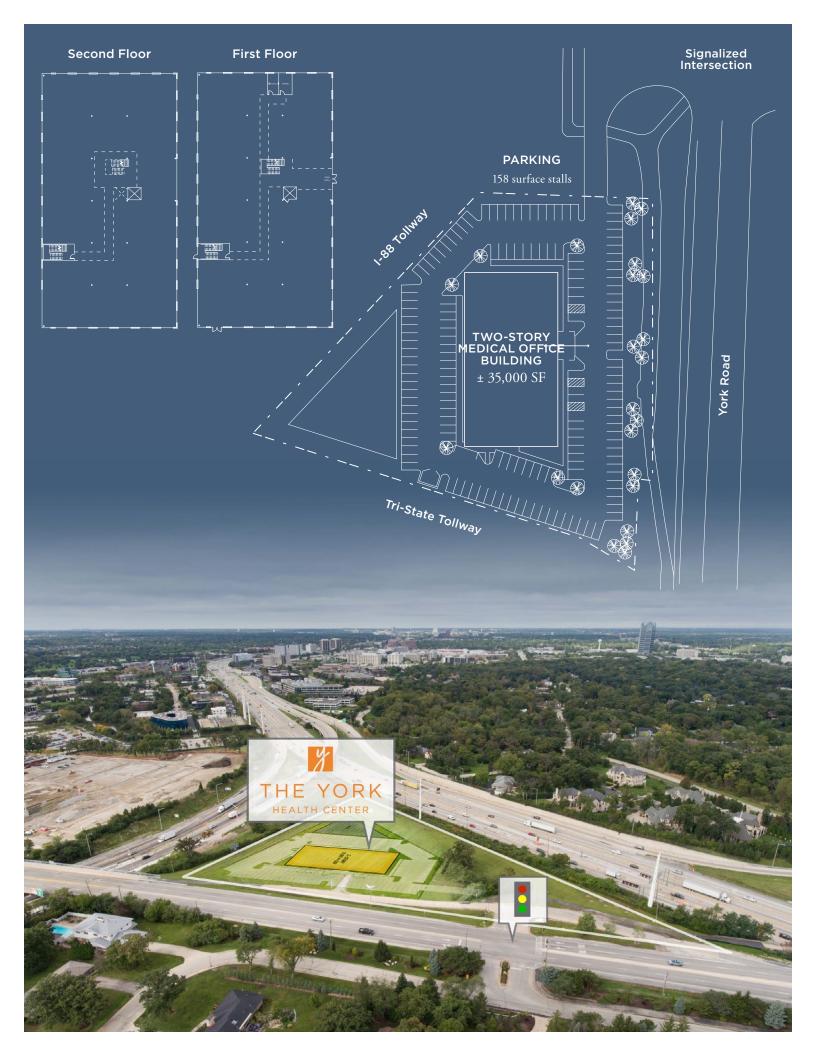

### WHERE IT ALL COMES TOGETHER

The York Health Center at 1800 York in Oak Brook is a new build-to-suit development opportunity perfectly situated in the medical district of Oak Brook at the intersection of York Road and I-88. The center of commerce in the Chicago suburbs, Oak Brook is home to some of the region's top retailers, restaurants, hotels and corporate office users. Interstate proximity

offers both an excellent corporate branding platform and great access to the highly-affluent western suburbs. With customized floor plans and site configurations available, the site offers a generous 4.5:1,000 parking ratio (158 surface parking stalls) and limitless options to curate the optimal delivery of healthcare services.

### **FLEXIBILITY**

Up to 35,000 SF available

### **PARKING**

4.5 per 1,000 SF, 158 surface stalls