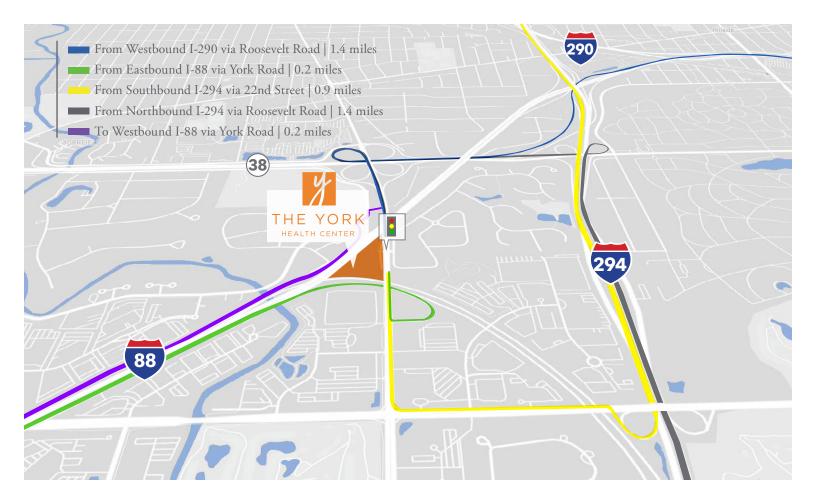

to 35,000 SF available

### **SIGNAGE**

200 SF of on-building signage

### **CUSTOMIZATION**

Configure siteplan, amenities and infrastructure to suit

### VISIBILITY

Over 176,000 vehicles pass the site daily

### **PARKING**

4.5 per 1,000 SF, 158 surface stalls

### **BRANDING**

Naming rights available for sponsor Monument signage - 100 SF per face





# A WELCOMING ENVIRONMENT

The York Health Center offers the unique opportunity to engineer an experience for tenants and guests that is mindful of best practices for comfort, health and safety. Irgens is an experienced developer of medical office buildings and employs the latest design and construction practices to ensure your new office layout and features contribute to the peace of mind of everyone who walks through its doors.







## **ACCESS TO AND FROM EVERYWHERE**





### **HEALTHCARE DEMOGRAPHICS**

#### **PAYER MIX**

58% Commercial; 30% Medicare (3-mile radius)

### **AVERAGE HH INCOME**

\$135,432 (3-mile radius)

### **AVERAGE AGE**

43.5 (3-mile radius)

### **POPULATION**

321,763 (5-mile radius)





## **LEASING CONTACTS**

**BRIAN EDGERTON** 

630 693 0671 bedgerton@hiffman.com MIKE VAN ZANDT

630 368 0848 mvanzandt@hiffman.com

**ROB OLDENBURG** 

414 443 2526 roldenburg@irgens.com