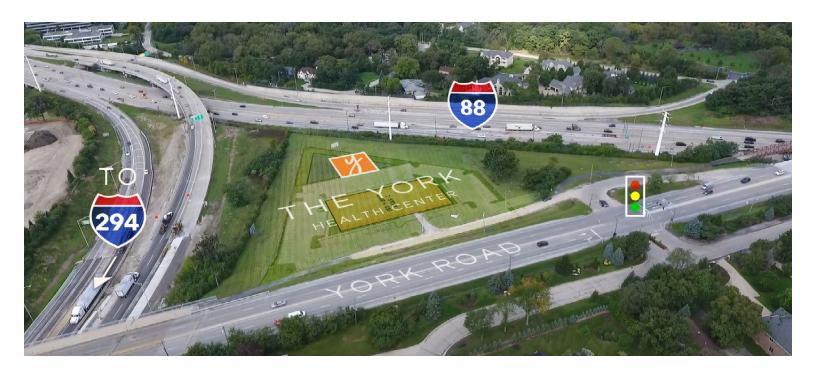

### WHERE IT ALL COMES TOGETHER

The York Health Center at 1800 York in Oak Brook is a new build-to-suit development opportunity perfectly situated in the medical district of Oak Brook at the intersection of York Road and I-88. The center of commerce in the Chicago suburbs, Oak Brook is home to some of the region's top retailers, restaurants, hotels and corporate office users. Interstate proximity

## **ACCESS TO AND FROM EVERYWHERE**