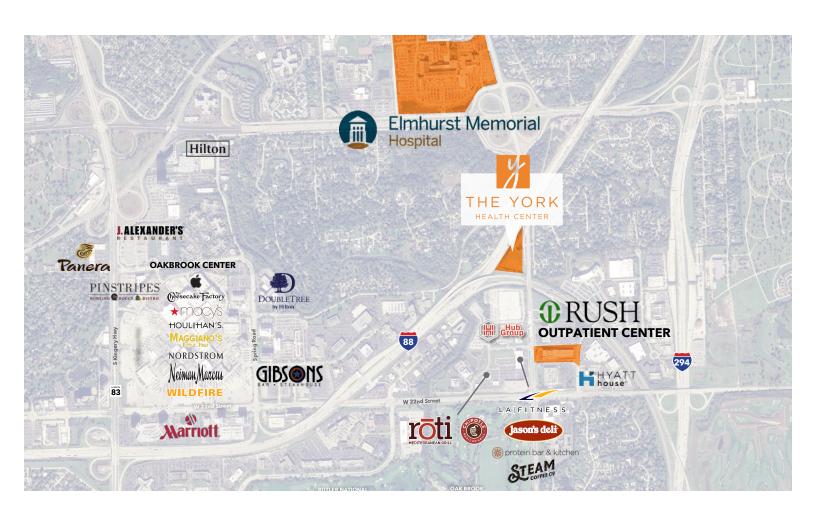

### WHERE IT ALL COMES TOGETHER

The York Health Center at 1800 York in Oak Brook is a new build-to-suit development opportunity perfectly situated in the medical district of Oak Brook at the intersection of York Road and I-88. The center of commerce in the Chicago suburbs, Oak Brook is home to some of the region's top retailers, restaurants, hotels and corporate office users. Interstate proximity

offers both an excellent corporate branding platform and great access to the highly-affluent western suburbs. With customized floor plans and site configurations available, the site offers a generous 4.5:1,000 parking ratio (158 surface parking stalls) and limitless options to curate the optimal delivery of healthcare services.