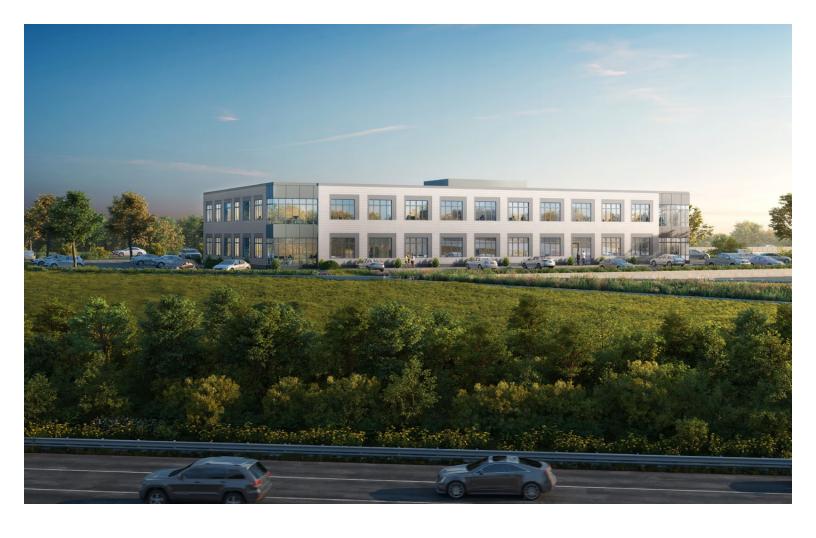

### WHERE IT ALL COMES TOGETHER

The York Health Center at 1800 York in Oak Brook is a new build-to-suit development opportunity perfectly situated in the medical district of Oak Brook at the intersection of York Road and I-88. The center of commerce in the Chicago suburbs, Oak Brook is home to some of the region's top retailers, restaurants, hotels and corporate office users. Interstate proximity

offers both an excellent corporate branding platform and great access to the highly-affluent western suburbs. With customized floor plans and site configurations available, the site offers a generous 4.5:1,000 parking ratio (158 surface parking stalls) and limitless options to curate the optimal delivery of healthcare services.